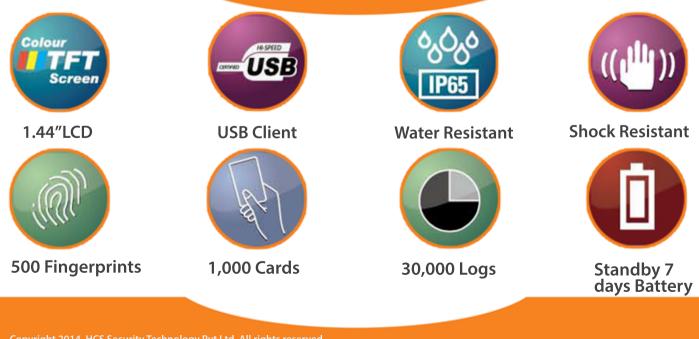

#### **FEATURES:**

- > 1.44 inch color LCD display
- > Fingerprint authentication, accurate and convenient
- Robust design for shock resistant, anti-drop up to 1 meter
- > IP65 rated waterproof and dustproof
- >Low power consumption, standby 7 days, sustainable work up to 12 hours
- Dedicated software for system Reads EM125 KHz proximity cards and tags
- > Configuration, data collection and making reports
- > SDK available for further development

#### SPECIFICATIONS:

| Model                      | PT100                                                         |
|----------------------------|---------------------------------------------------------------|
| Fingerprint Sensor         | Infrared Auto-sleep Opti-<br>cal Sensor                       |
| Fingerprint Algorithm      | HS Finger 10.0                                                |
| Built-in RF Card Reader    | 125 KHz Proximity Card<br>(Optional 13.56 MHz<br>Mifare Card) |
| Fingerprint Capacity       | 500                                                           |
| Card Capacity              | 1,000                                                         |
| Log Capacity               | 30,000                                                        |
| Communication              | USB Client                                                    |
| Power supply               | 5V, 800 mA                                                    |
| Battery                    | 2,000 mA Lithium Battery                                      |
| Operating Temperature      | -10°C -40°C                                                   |
| Dimension (L*W*D)          | 162*52*46mm                                                   |
| Net Weight                 | 0.22Kg                                                        |
| Ingression Protection Rate | IP65                                                          |