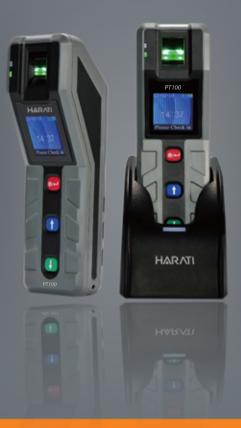

# PT100

## PORTABLE DATA COLLECTION UNIT FOR GUARD PATROL AND MORE

**PT100** is a fingerprint patrol tour device with 1.44-inch LCD. It helps ensure that the "right" employee make his or her appointment rounds at the correct intervals and can offer a virtually indisputable record for legal or insurance concerns.

#### **FEATURES:**

- > 1.44 inch color LCD display
- > Fingerprint authentication, accurate and convenient
- Robust design for shock resistant, anti-drop up to 1 meter
- > IP65 rated waterproof and dustproof
- >Low power consumption, standby 7 days, sustainable work up to 12 hours
- Dedicated software for system Reads EM125 KHz proximity cards and tags
- > Configuration, data collection and making reports
- > SDK available for further development