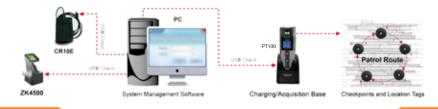

#### FINGERPRINT PATROL SYSTEM

CR10E/M

Embedded with fingerprint authentication technology, PT100 provides a means to record who, when and where the employee reaches certain important points on their tour. Checkpoints or watch stations are represented by location tags which care commonly places at the extreme ends of the tour route and at critical points such as vaults, specimen refrigerators, vital equipment, access points etc.

#### SYSTEM COMPANENTS